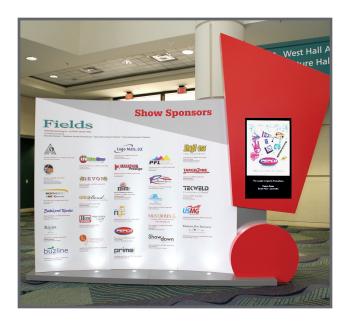

#### All ASI Show sponsors receive:

- Your full-color logo featured on the ASI Show Directory's official show sponsor page
- A highlighted listing in the ASI Show Directory and the ASI Show Mobile App with a special "Official Sponsor" logo (in the exhibitor listings section)
- Full-color logo on the ASI Show Sponsor Board in the busy Registration lobby, plus a digital ad included on the sponsorboard video loop
- Full-color logo on the ASI Show website's official show sponsor page
- A 4' x 8' banner hanging above your booth