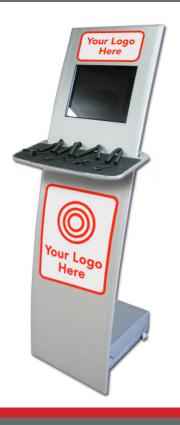

# NEW Charging Station

Brand your company and inform attending distributors about your new products while they charge their devices! *ASI Show* is offering charging stations located in high-traffic areas for attendee use and exhibitor promotion. Each station features signage opportunities for you to promote your brand and drive traffic to your booth!

## Your sponsorship includes:

- Your full-color logo displayed in two locations on the charging station.
- A digital advertisement, created by you, running across the charging station screen.
- Your full-color logo featured on the *ASI Show* Directory's official show sponsor page.
- A highlighted listing in the ASI Show Directory and the ASI Show Mobile App with a special "Official Sponsor" logo (in the exhibitor listings section).
- Full-color logo on the ASI Show Sponsor Board in the busy Registration lobby, plus a digital ad included on the sponsor board video loop.
- Full-color logo on the ASI Show website's official show sponsor page.
- A 4' x 8' banner hanging above your booth.