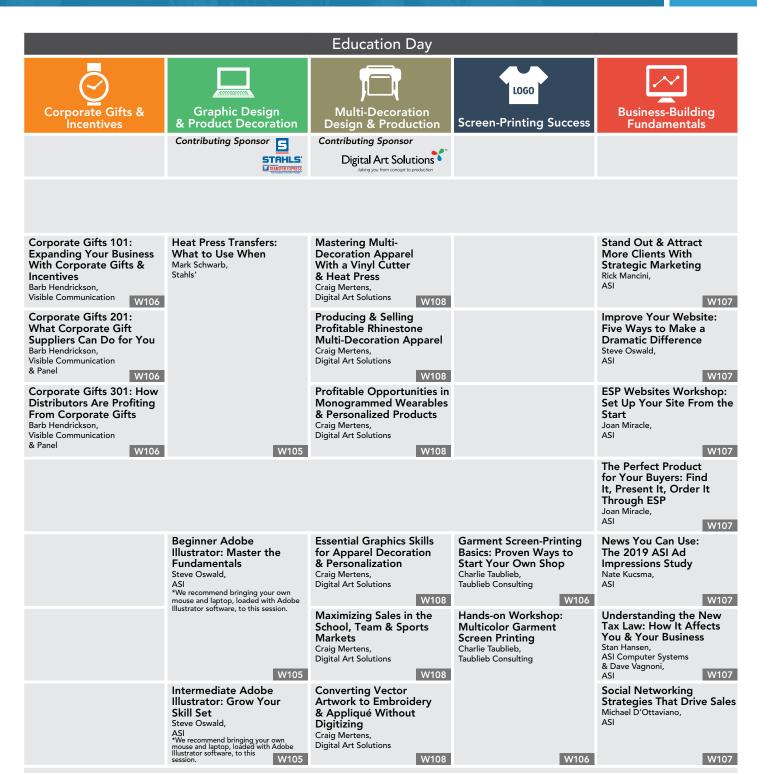

Download handouts from selected Education Day sessions at www.asishow.com/handouts.

## Get full course descriptions and create your personal schedule in the *ASI Show* Orlando mobile app.