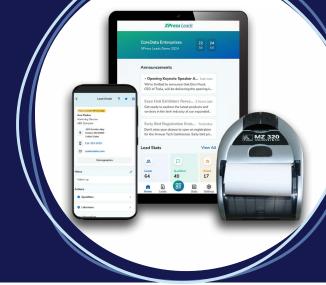

## The Right Tools Make All the Difference

Our flexible lead retrieval solutions ensure you never miss a connection, no matter how busy your booth gets. With easy-to-use tools and instant access to your data, you can follow up faster and close more deals.

| Lead Retrieval Top Features                                              | Mobile App | Handheld Rental |
|--------------------------------------------------------------------------|------------|-----------------|
| Easily scan badges to capture lead contact and demographic details       | ✓          | ✓               |
| Use my own phone or tablet as lead retrieval scanning device             | ✓          |                 |
| App is pre-loaded on rented badge scanner - no need for personal devices |            | ✓               |
| Sort, filter and pin leads                                               | ✓          | ✓               |
| Add written and voice notes to lead detail                               | ✓          | ✓               |
| Create customized qualifiers and surveys*                                | ✓          | ✓               |
| Access full lead list in XPress Leads exhibitor portal                   | ✓          | ✓               |
| Pairs with rented Bluetooth printer*                                     | ✓          | ✓               |