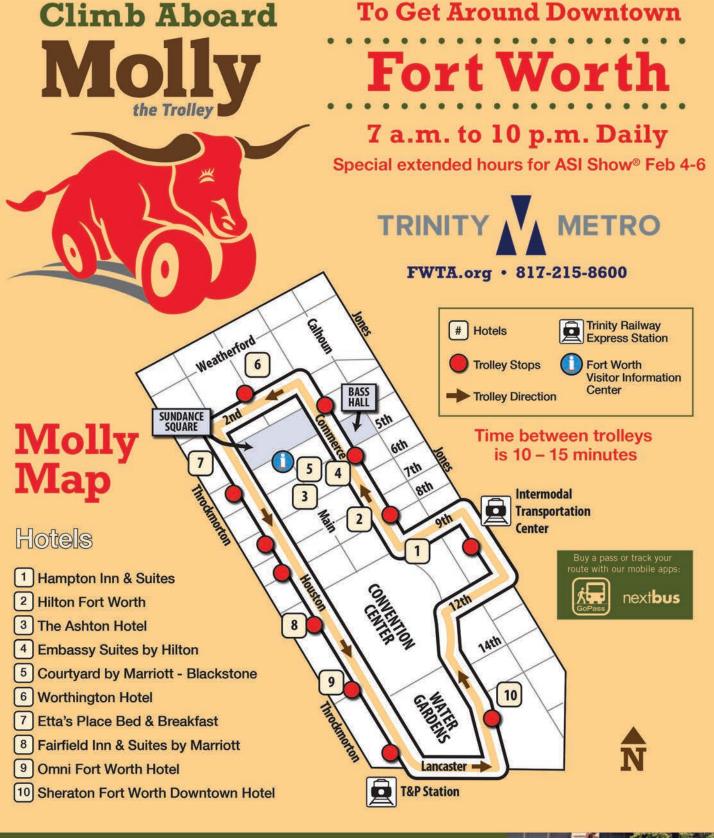

The following grid shows the distance from the *ASI Show* hotels to the convention center. However, if you do need transportation, you can take advantage of Fort Worth's FREE trolley service, Molly the Trolley, to get to and from the convention center.

The following hotels are on the FREE Molly the Trolley route which will run from 7:00 a.m. – 10:00 p.m. on Monday, February 4 – Wednesday, February 6. (See route map on page 3.)

| Fairfield Inn & Suites Downtown (217 feet away)            | Omni Fort Worth (0.1 miles away)                    |
|------------------------------------------------------------|-----------------------------------------------------|
| Courtyard by Marriott Downtown Blackstone (0.3 miles away) | Embassy Suites Downtown Fort Worth (0.3 miles away) |
| Sheraton Fort Worth Downtown Hotel (0.3 miles away)        | Renaissance Worthington Hotel (0.4 miles away)      |