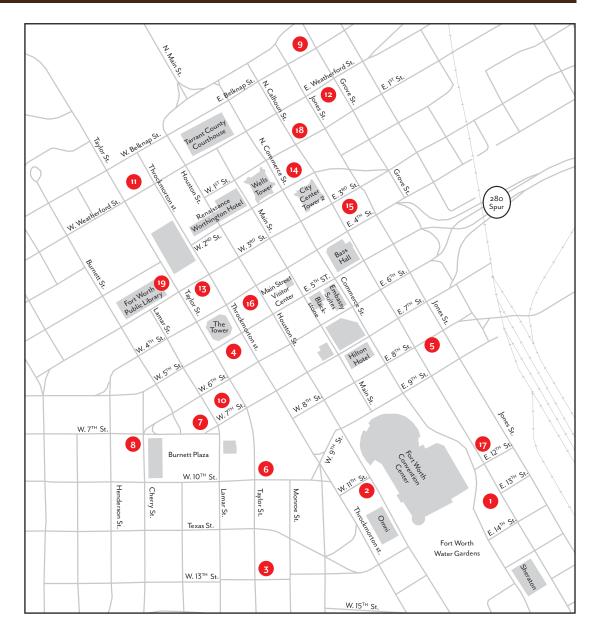

# **DOWNTOWN FORT WORTH PARKING**

- Convention Center Garage/Commerce Street Garage
  1301 Commerce St.
  Covered multi-level garage:
  \$3 per 20 minutes
  \$22 per 12-24 hours
  \$18 special event
  817-392-7955
- 2 Houston Street Garage 1400 Houston St. \$3 per 20 minutes \$22 per 12-24 hours \$18 for special events 817-392-7955
- 3 Central Parking 832 Taylor St. Rates subject to change without notice. 877.717.0004
- 4 Central Parking 600 Throckmorton St. Rates subject to change without notice. 877.717.0004
- 5 Central Parking 1105 Calhoun St. Rates subject to change without notice. 877.717.0004
- 6 Central Parking 832 Taylor St. Rates subject to change without notice. 877.717.0004
- 7 Bank of America Garage 500 W. 6th St. Covered & multi-level, \$2.50 hourly & \$11.50 daily 817.334.7967
- 8 Burnett Plaza Garage 800 Cherry St. Covered & multi-level: \$1.50 per half hour, \$11 max 817.870.2968
- 9 Central Parking 715 W. Weatherford St. Rates subject to change without notice. 877.717.0004
- Fort Worth Club Garage 306 W. 7th St. \$20 max daily rate 817.338.3460
- Two City Place Garage
  100 Throckmorton
  Covered and multi-level:
  Street Level: \$5 first
  15 minutes
  \$20 maximum, Free nights
  and weekends
  817.841.8273

- Merit Parking #34 410 E. Weatherford St. Surface lot: \$2 for first half hour and \$5.25 daily 817.296.6466
- 420 Throckmorton St.
  Multi-level: \$3 per hour
  \$12 daily, Free evenings
  after 5 p.m. and weekends
  817.255.5700
- Sundance Square Garage #1
  201 Commerce St.
  Covered and multi-level:
  \$3 per hour, \$12 daily.
  Free evenings after 5 p.m.
  and weekends.
  817.255.5700
- Sundance Square Garage #2
  400 Jones St.
  Covered and multi-level:
  \$3 per hour, \$12 daily.
  Free evenings after 5 p.m.
  and weekends.
  817.255.5700
- **16** Sundance Square Gateway Lot 201 W. 4th St. \$20 daily 817.255.5700
- Central Parking
  1105 Calhoun St.
  Rates subject to change
  without notice.
  877.717.0004
- 18 Tarrant County Law Garage
  101 Calhoun St.
  Covered and multi-level:
  Free evenings and weekends.
  Weekdays: \$5 for 2 hours
  \$7 for 3 hours, \$10 for more
  than 3 hours
  817.212.6818
  - Free Library Parking
    Third Street Garage
    3rd & Taylor
    City Place North Garage
    Corner of Belknap & Taylor
    First 2 and a half hours free
    817.392.7323