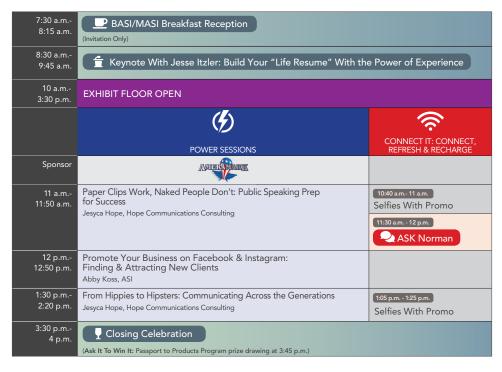

#### **EXHIBIT DAY 2** WEDNESDAY, FEBRUARY 5

7:15 a.m.-3:30 p.m. Registration Open

7:30 a.m. - 8:15 a.m. BASI™/MASI™ Breakfast

By Invitation Only

8:30 a.m. - 9:45 a.m. Keynote With Jesse Itzler

FREE to ASI Members

10 a.m. - 3:30 p.m. Exhibits Open

FREE to ASI Members

11 a.m. - 2:20 p.m. Education Power Sessions

FREE to ASI Members

11:30 a.m. - 12 p.m. ASK Norman

FREE to ASI Members

3:30 p.m. - 4 p.m. Closing Celebration

FREE to ASI Members

\*Schedule is subject to change.

#### POWER SESSIONS

Take a break from the exhibit floor and attend a fast-paced Power Session to discover tips, techniques and insights into improving your marketing, customer service, public speaking and social media skills.