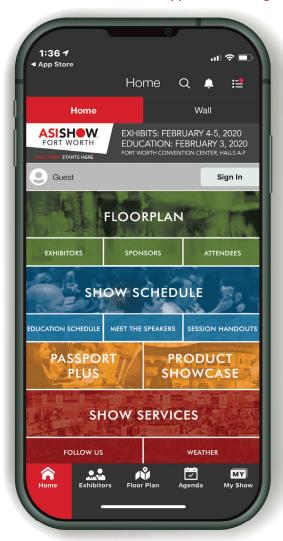

## DOWNLOAD THE ASI SHOW MOBILE APP AVAILABLE SOON!

Looking for an easy-to-use resource to make your time at ASI Show more efficient?

The NEW ASI Show mobile app makes it easy!

It includes an interactive exhibit hall floor plan so you can easily find your way around the show floor.

To download the free App, search ASI Show in the App Store or Google Play.

#### **EXHIBITORS**

Find exhibitors by name, booth number and product category

#### FLOOR PLAN

Navigate the show floor with an interactive map

#### **AGENDA**

View the full schedule of events taking place at the show

#### **MY SHOW**

Create your personal schedule and bookmark classes, exhibitors and special events