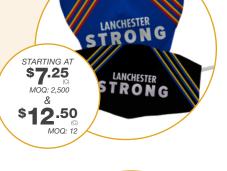

### **IMPRINTED FACE COVERS**

Protect yourself and those around you. These Imprinted Face Covers can also be a point of school pride! Artwork is imprinted across the entire front panel in vivid full-color full-bleed dye sublimation. Machine washable and reusable. Minimum order quantity required.