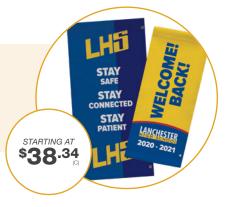

#### **BOULEVARD BANNERS**

Welcome back students and faculty by placing these brilliantly printed banners up around school! Display the banners on your existing poles or add new hardware to introduce these to new areas around campus. Multiple sizes available.