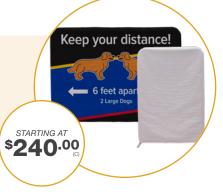

#### **VINYL WALL BARRIERS**

Create temporary, easy to clean spaces which provide additional precautionary measures for health safety. Wall cover is constructed of 13 oz vinyl. Unimprinted or full-color imprint kits are available in three sizes.