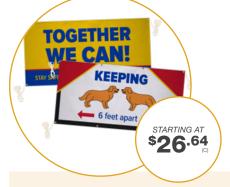

hese brilliantly printed banners up around school! Display the banners on your existing poles or add new hardware to introduce these to new areas around campus. Multiple sizes available.





#### **DOOR WRAPS**

Use Door Wraps to easily communicate school policies and identify classrooms! Artwork is dye sublimated on two-way stretch fabric. Double-sided graphic allows for different messaging on each side. No adhesive tape needed. Fits standard doors 80" tall.

#### SIGNICADE DELUXE A-FRAME

The Signicade Deluxe A-Frame is perfect for outdoor use. Its durable plastic frame stands up to weather without rust or maintenance. When it's not in use, simply fold it flat; it takes up very little space in storage. Signboards slide in and out with ease, and a chalkboard insert is also available.





#### **VINYL BANNERS**

Showcase school messaging with these versatile banners. Full-color banners are available single- or double-sided and come in both indoor and outdoor options. Choose from a variety of sizes, material options, and finishing styles to create a banner perfect for any environment.





#### Visit showdowndisplays.com for more information. ASI: 87188 PPAI: 254687 SAGE: 67383 UPIC: SHOWDOWN