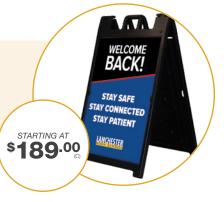

#### SIGNICADE DELUXE A-FRAME

The Signicade Deluxe A-Frame is perfect for outdoor use. Its durable plastic frame stands up to weather without rust or maintenance. When it's not in use, simply fold it flat; it takes up very little space in storage. Signboards slide in and out with ease, and a chalkboard insert is also available.