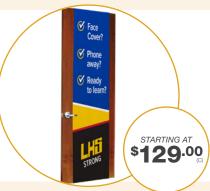

#### **DOOR WRAPS**

Use Door Wraps to easily communicate school policies and identify classrooms! Artwork is dye sublimated on two-way stretch fabric. Double-sided graphic allows for different messaging on each side. No adhesive tape needed. Fits standard doors 80" tall.

starting at **125**.00

starting at **\$45.00** 

🕅 Face Court

Y Phone away? X Ready to learn?