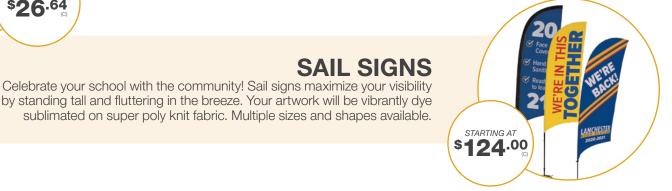

e sublimated on two-way stretch fabric. Double-sided graphic allows for different messaging on each side. No adhesive tape needed. Fits standard doors 80" tall.

#### SIGNICADE DELUXE A-FRAME

The Signicade Deluxe A-Frame is perfect for outdoor use. Its durable plastic frame stands up to weather without rust or maintenance. When it's not in use, simply fold it flat; it takes up very little space in storage. Signboards slide in and out with ease, and a chalkboard insert is also available.





#### **VINYL BANNERS**

Showcase school messaging with these versatile banners. Full-color banners are available single- or double-sided and come in both indoor and outdoor options. Choose from a variety of sizes, material options, and finishing styles to create a banner perfect for any environment.





#### Visit showdowndisplays.com for more information. ASI: 87188 PPAI: 254687 SAGE: 67383 UPIC: SHOWDOWN